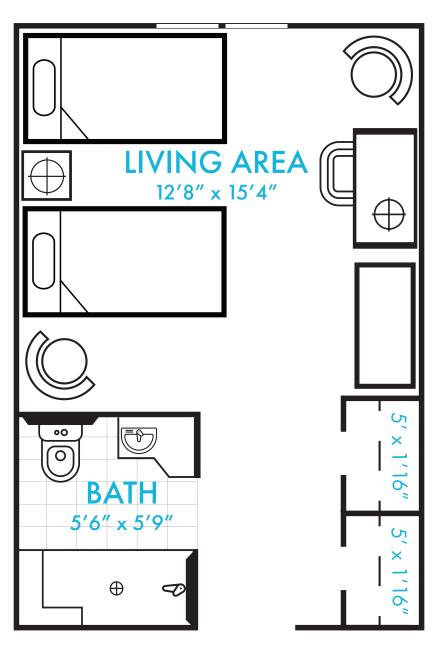

## SEMI-PRIVATE ROOM

## ENHANCED COMFORT & INDEPENDENCE

- Comfortable and private fully furnished homes
- Option to use personal décor and furnishings
- Convenience of regular housekeeping, laundry and maintenance included