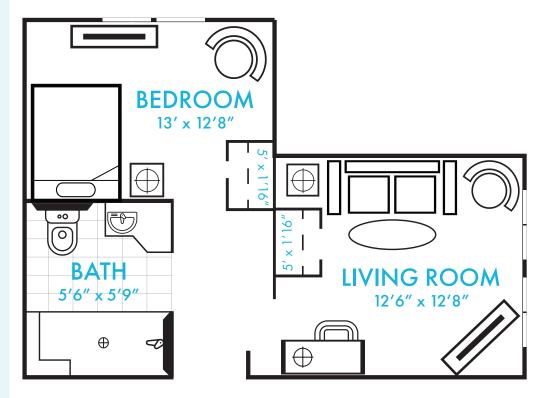

## TWO ROOM SUITE

## ENHANCED COMFORT & INDEPENDENCE

- Comfortable and private fully furnished homes
- Option to use personal décor and furnishings
- Convenience of regular housekeeping, laundry and maintenance included

## EXCELLENCE IN CARE & SAFETY

- All levels of care available, including enhanced
- Professional nurses on-site 24/7, not just on call
- Emergency call systems and fall prevention design

## FULFILLING & ACTIVE LIFESTYLE

- Restaurant-style dining with 3 meals a day
- Resort-like amenities
- Robust social life & activities calendar
- All-inclusive pricing No surprises





\*Room measurements are approximations